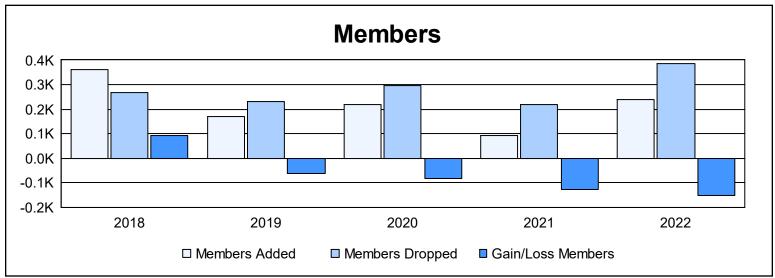

District LD 7 As of June 2022 Cumulative

| Year      | New<br>Clubs | Dropped<br>Clubs | Gain/<br>Loss<br>Clubs | New<br>Members | Charter<br>Members | Reinstate<br>Members | Transfer<br>Members | Total<br>Member<br>Added | Total<br>Members<br>Dropped | Gain/<br>Loss<br>Members |
|-----------|--------------|------------------|------------------------|----------------|--------------------|----------------------|---------------------|--------------------------|-----------------------------|--------------------------|
| 2017-2018 | 1            | 0                | 1                      | 327            | 25                 | 6                    | 5                   | 363                      | 269                         | 94                       |
| 2018-2019 | 0            | 1                | -1                     | 166            | 3                  | 0                    | 2                   | 171                      | 232                         | -61                      |
| 2019-2020 | 1            | 1                | 0                      | 179            | 23                 | 5                    | 10                  | 217                      | 298                         | -81                      |
| 2020-2021 | 1            | 0                | 1                      | 55             | 28                 | 5                    | 3                   | 91                       | 218                         | -127                     |
| 2021-2022 | 0            | 6                | -6                     | 144            | 16                 | 61                   | 16                  | 237                      | 387                         | -150                     |
| Average   | 1            | 2                | -1                     | 174            | 19                 | 15                   | 7                   | 216                      | 281                         | -65                      |